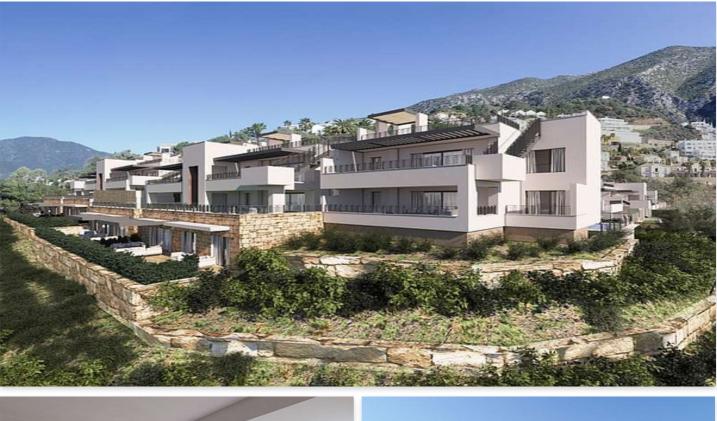

#### Location: Marbella

New project on the slopes of La Concha in Istán, Marbella. Set in an area of natural beauty with century old forests and panoramic views of both Marbella and the Istán reservoir. Within the project will be seven small residential complexes consisting of apartments, penthouses and semi-detached townhouses.

This is the first of those new complexes to get underway, comprising 32 apartments distributed across just four blocks of three floors. These properties are at the highest part of the development and therefore offer the best views, unrestricted views of Marbella and Gibraltar.

The homes are designed in contemporary open-plan layout but with an appearance that blends into the natural surroundings. Here you will find apartments with 2 or 3 bedrooms as well as 3 bedroom penthouses with large rooftop solariums.

You will also find a communal swimming pool, stunning gardens, an underground parking space for each apartment as well as a storeroom.